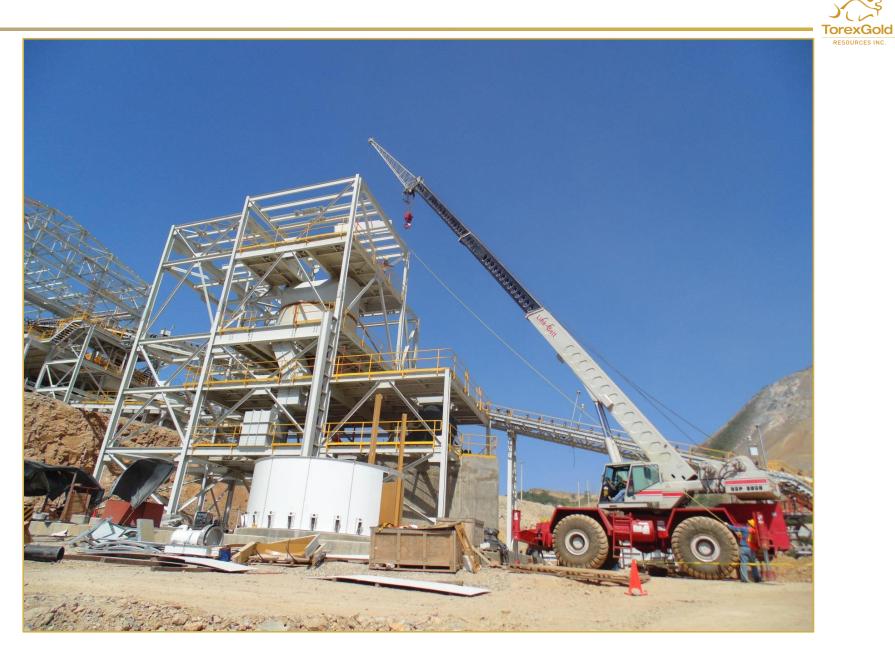

# El Limon Primary Crusher – Well Ahead Of Schedule

#### **El Limon Crusher – 400m Vertical To The Plant**