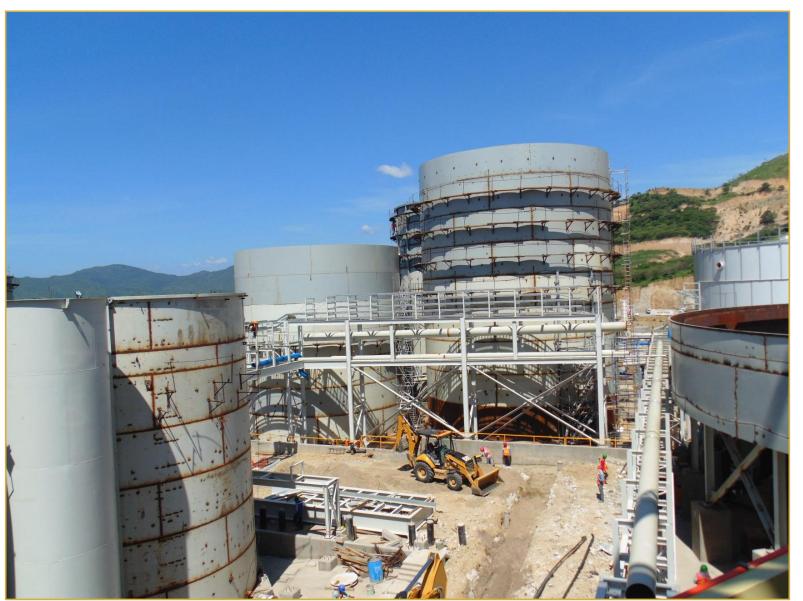

## **Pre-Leach Thickener And Leach Tanks**

## Welding The Tanks Together, One Panel At A Time

## Welding Panels Into Tanks – Inside And Outside