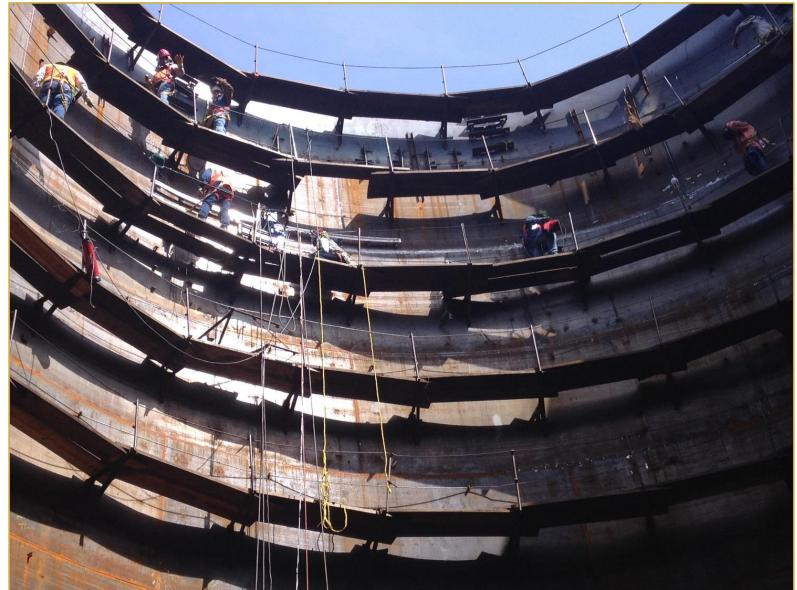

## **Pre-Leach Thickener And Leach Tanks**

## Welding The Tanks Together, One Panel At A Time

## Welding Panels Into Tanks – Inside And Outside