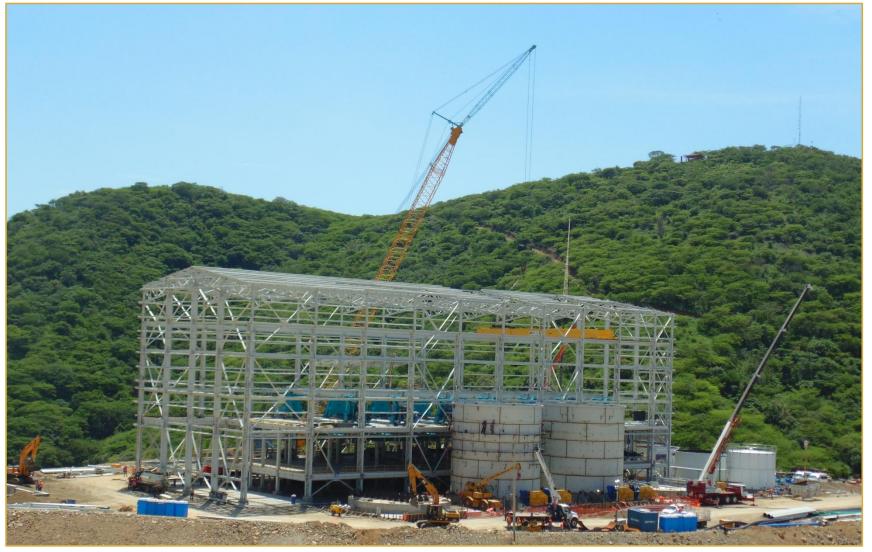

# Mill Building – Finishing Up Light Steel For The Roof

#### SAG & Ball Mills, With The Overhead Crane