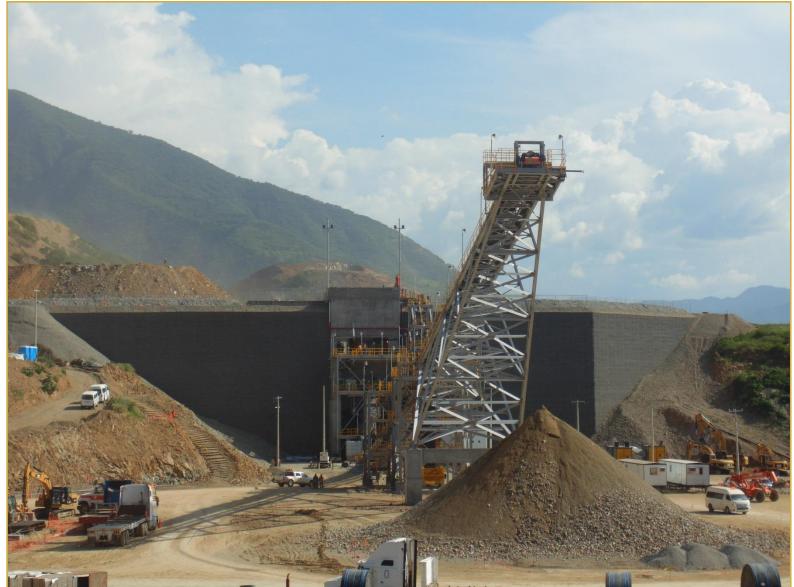

# El Limon Primary Crusher – Well Ahead Of Schedule

#### **El Limon Crusher – 400m Vertical To The Plant**