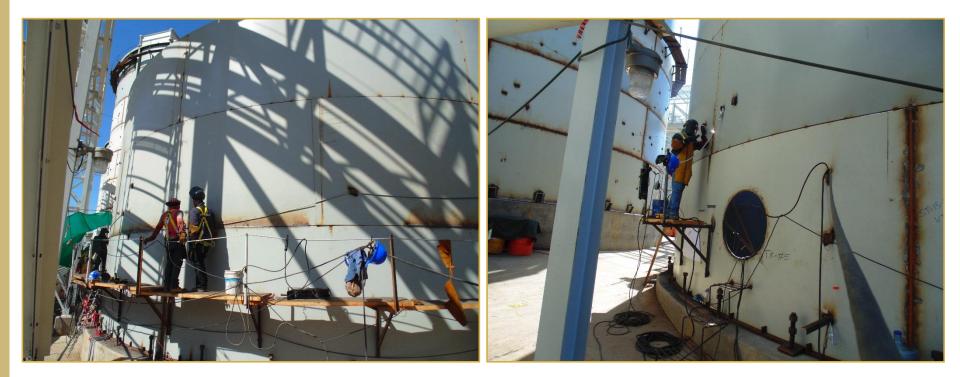

## Welding The Tanks Together, One Panel At A Time

## Welding Panels Into Tanks – Inside And Outside