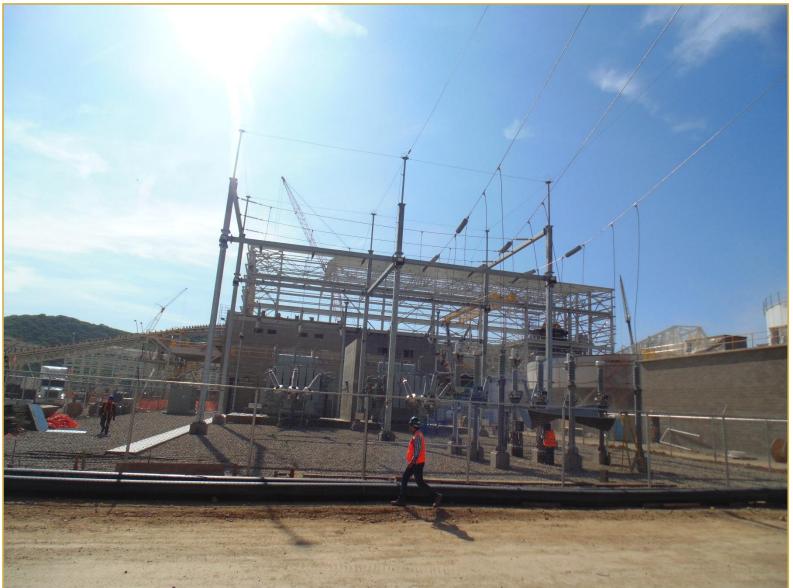

### **Main Substation At The Process Plant**

## **Balsas Substation – Now Connected To The Grid**