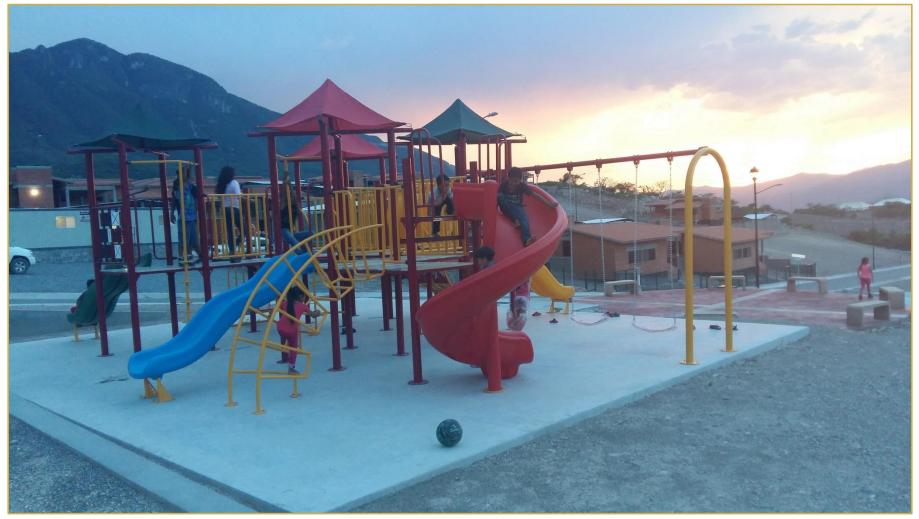

veyor**





# Dry Stack Tailings – Dispersal Conveyors Ready To Go.

ORESOURCES INC.



## **Fire Water System – Almost Ready For The Roof**





# Water Storage Tank At the Well Field





### **Central Water Pond Ready For The Liner**





### **Main Substation At The Process Plant**





## **Balsas Substation – Now Connected To The Grid**





# **Administration Building**





### Warehouse





## **Truck Shop – Structural Steel Erection**





### **Permanent Camp – Soon To Be Occupied**







# **New Village Of La Fundicion – Ready for Relocation**





# **New Village Of La Fundicion – Interior Architecture**





# **New Village Of La Fundicion - Catholic Church**





# **New Village Of La Fundicion – Public Buildings**







# **New Village Of La Fundicion – Playground**