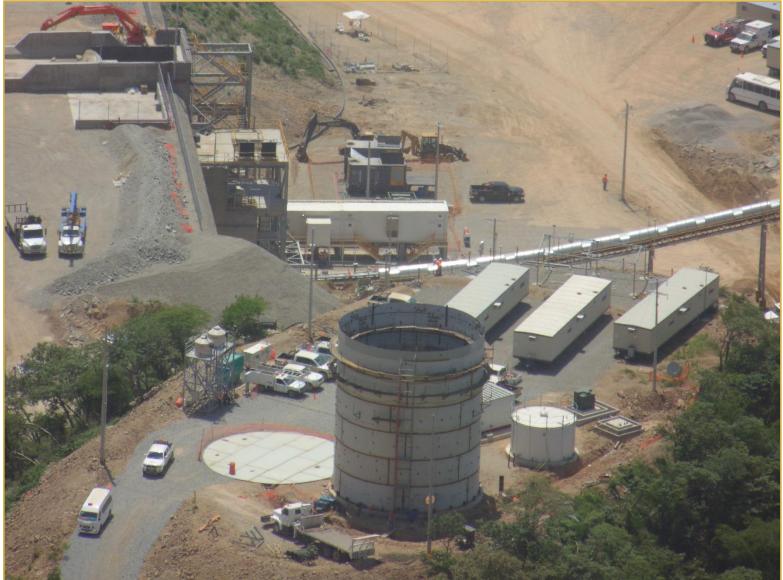

# El Limon Primary Crusher – Well Ahead Of Schedule

#### **El Limon Crusher – 400m Vertical To The Plant**