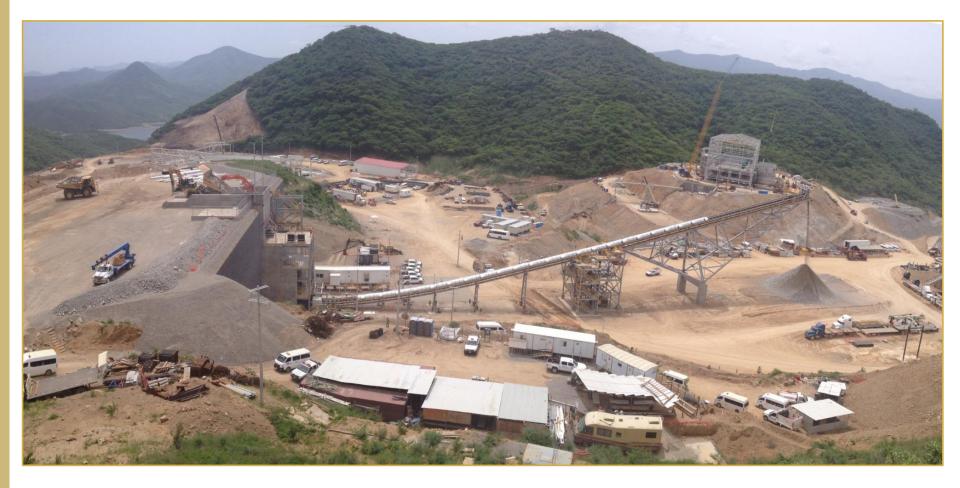

# El Limon Primary Crusher – Well Ahead Of Schedule

#### **El Limon Crusher – 400m Vertical To The Plant**